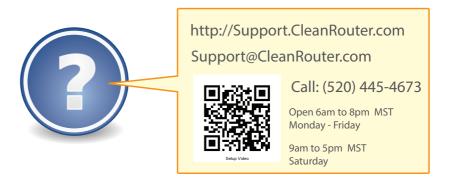

line. It's great for beginners! http://Support.CleanRouter.com



## **2** Setup Wizard

- a) Connect a computer or device to the router using either the
- "CleanRouterWizard" wifi or a cable.
- b) Open a Browser
- c) Go to:

#### http://192.168.2.1/

- d) Complete the wizard.
- e) Connect to your newly configured Clean Router. The wireless settings change after the wizard so be sure to reconnect.



### **Get Help (optional)**





## 2 Setup Wizard

- a) Connect a computer or device to the router using either the
- "CleanRouterWizard" wifi or a cable.
- b) Open a Browser
- c) Go to:

#### http://192.168.2.1/

- d) Complete the wizard.
- e) Connect to your newly configured Clean Router. The wireless settings change after the wizard so be sure to reconnect.



### **Get Help (optional)**