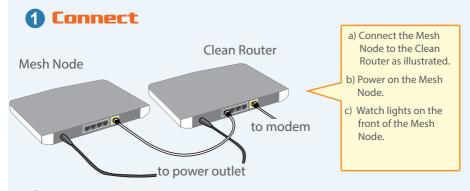

## Simple luick Start Gu

Please check out our extended setup guide and video online. It's great for beginners! http://Support.CleanRouter.com

Please Note: Steps 1 and 2 below must be completed for EACH Mesh Node.